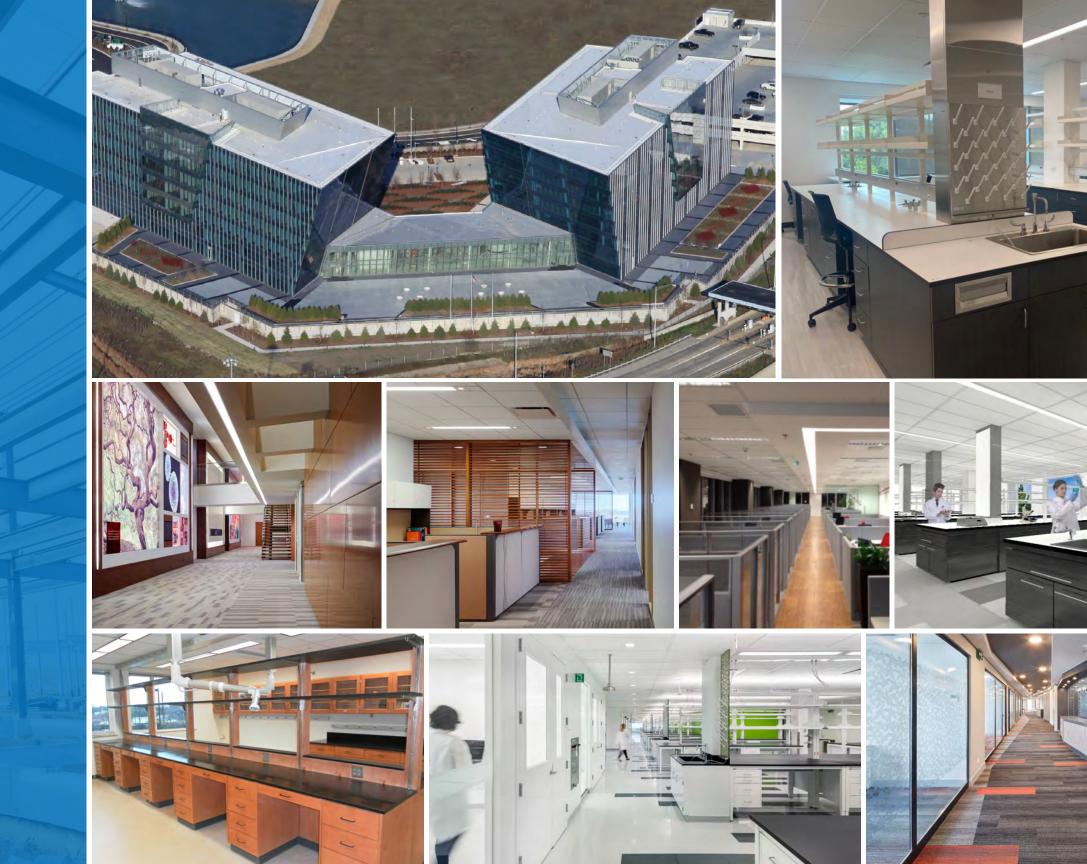

# SECTOR — LIFE SCIENCES

The TW Project Services team has provided program management and project/construction management to a global pharmaceutical client in North and South America for over 15 years. We have a tremendous working relationship with all divisions, such as user groups, IT, procurement, finance, and corporate communications. We have always delivered for this client on time and within budget.

- Clean rooms
- Manufacturing
- Offices

- R&D Labs
- Lab Decommissions
- Vivarium

Worth of Projects

SF Completed

Fit-Out Projects

Decommissioning Projects with \$10.1M in Equipment Sales

## CONFIDENTIAL PHARMA PROJECTS

#### NORTH & SOUTH AMERICA