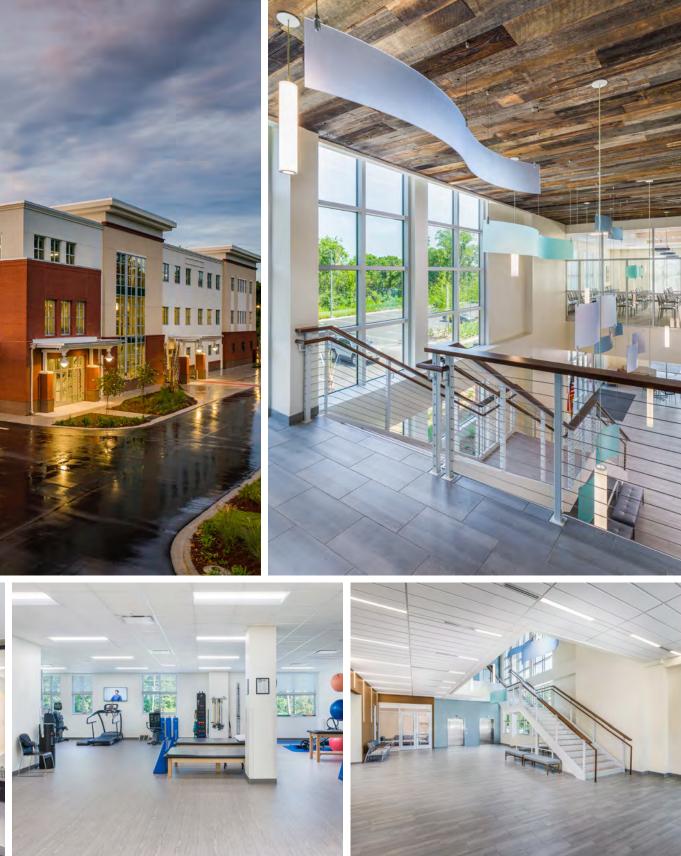

# SECTOR — CORPORATE INTERIORS & DEVELOPMENT

The TW Project Services team has a proven track record delivering corporate projects on time and within budget. Projects include ground-up development, interior construction, and adaptive re-use. Our clients include financial, legal, accounting, corporate headquarters, logistics, medical supply sales, call centers, nonprofits, and many more across the U.S. and internationally.

# OLD NATIONAL BANK HEADQUARTERS

#### CHICAGO, ILLINOIS