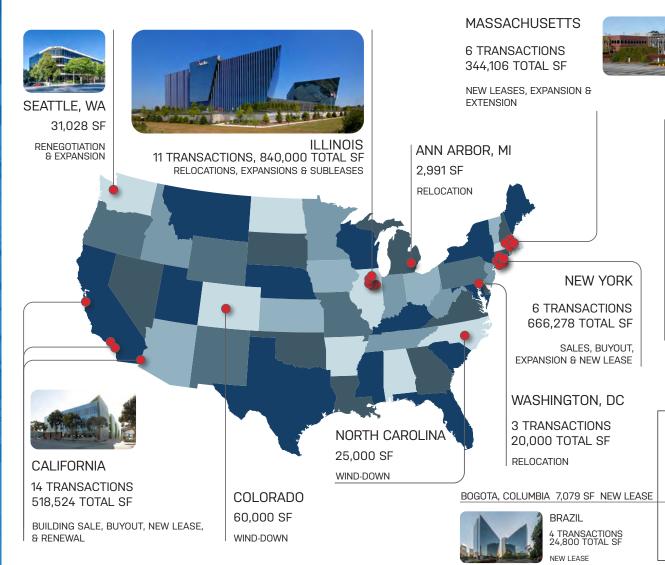

#### SINGLE CLIENT MAP OF TRANSACTIONS

#### CONFIDENTIAL CLIENT

**TRANSWESTERN** 

ONTARIO, CANADA

3 TRANSACTIONS 65,334 TOTAL SF

EXTENSION & EXPANSION

OXFORD, ENGLAND 20,000 SF CONSULTING